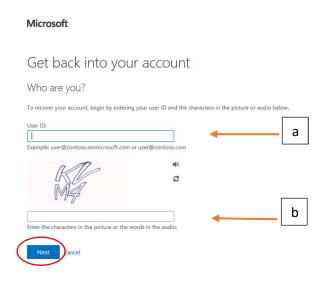

## How to reset your Learning VDEI Password

- 3. Enter
  - a. your username in the following format: <a href="mailto:firstname.lastname@learningvdei.vic.edu.au">firstname.lastname@learningvdei.vic.edu.au</a>
  - b. the characters in the picture or the words in the audio into the text box
  - c. then click Next