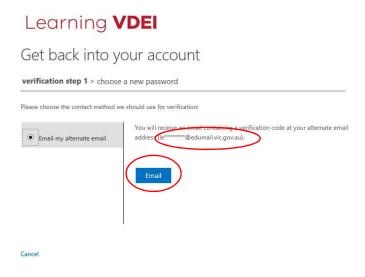

- 4. Click the **Email** button and a password link will be emailed to your specified email address. You may need to check your junk mail/spam folder if this email is not received in your inbox.
  - Please note if the listed email address is incorrect, you will not be able to edit. Please contact VDEI if this is the case.