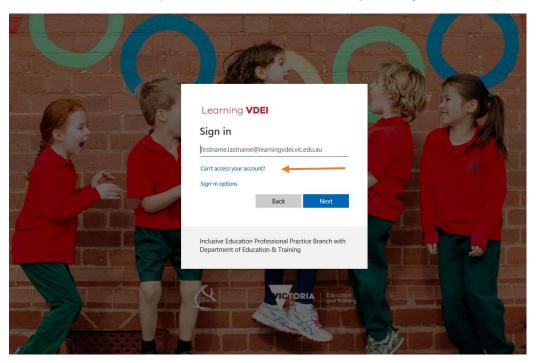

## How to reset your Learning VDEI Password

1. Click on Can't access your account? link on the Learning VDEI login screen (https://iepp.instructure.com)

2. Click on Work or school account