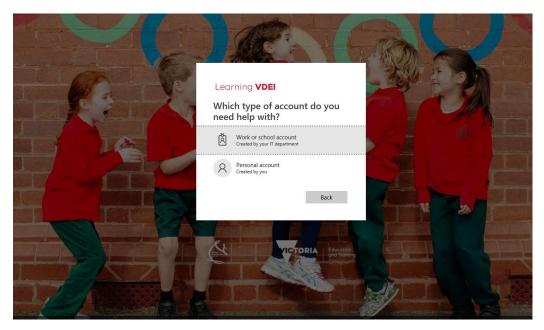

## How to reset your Learning VDEI Password

1. Click on Can't access your account? link on the Learning VDEI login screen (https://iepp.instructure.com)

2. Click on Work or school account